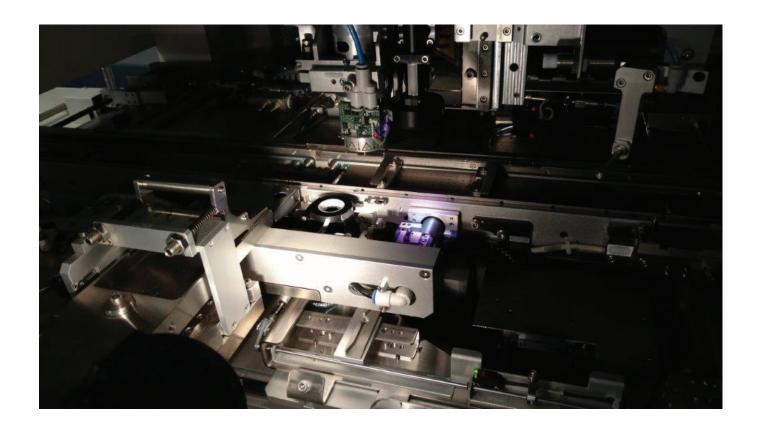

## **Datacon 2200 EVO Dispense Pick and Place**

Asset ID: 14562

## **Configuration:**

Datacon 2200 EVO Dispense Pick and Place

- Die Handling System
- Upgrade Heated Bond Head
- Single Head Machine
- Epoxy and flux application system
- DC6408 Slide flux
- Substrate Transport System
- Input/Output System
- Wafer Table w/o stretcher
- Wafer lift including wafer changer
- Gel-Pak Holder 2" for auto cahnge (8")
- Flip Chip Station
- Auto tool changer unit, 7 slot
- Single-Chip ejector unit
- Eject tool base
- Needle Kit
- Dispenser high performance D-Style Pump
- Calibration Tool Kit
- SECS/GEM Capability including wafer mapping and wafer scanner
- ID Integrated Dispenser
- ALPS EL Host Computer
- Die Handling System
- Epoxy and Flux Application System