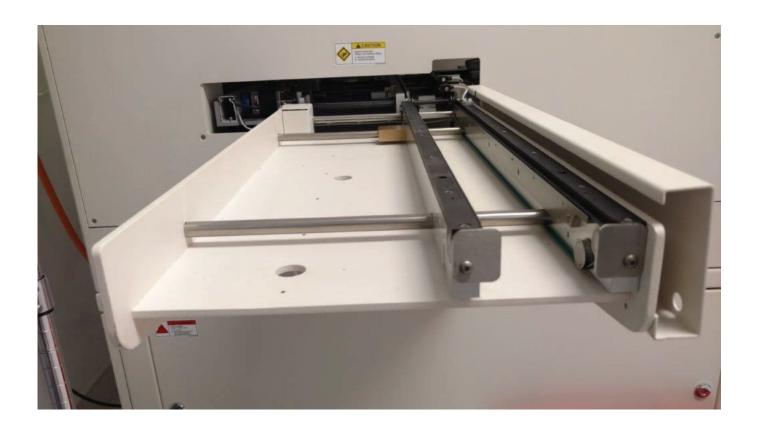

## **Datacon 2200 EVO Dispense Pick and Place**

Asset ID: 14562

## **Configuration:**

Datacon 2200 EVO Dispense Pick and Place

- Die Handling System
- Upgrade Heated Bond Head
- Single Head Machine
- Epoxy and flux application system
- DC6408 Slide flux
- Substrate Transport System
- Input/Output System
- Wafer Table w/o stretcher
- Wafer lift including wafer changer
- Gel-Pak Holder 2" for auto cahnge (8")
- Flip Chip Station
- Auto tool changer unit, 7 slot
- Single-Chip ejector unit
- Eject tool base
- Needle Kit
- Dispenser high performance D-Style Pump
- Calibration Tool Kit
- SECS/GEM Capability including wafer mapping and wafer scanner
- ID Integrated Dispenser
- ALPS EL Host Computer
- Die Handling System
- Epoxy and Flux Application System