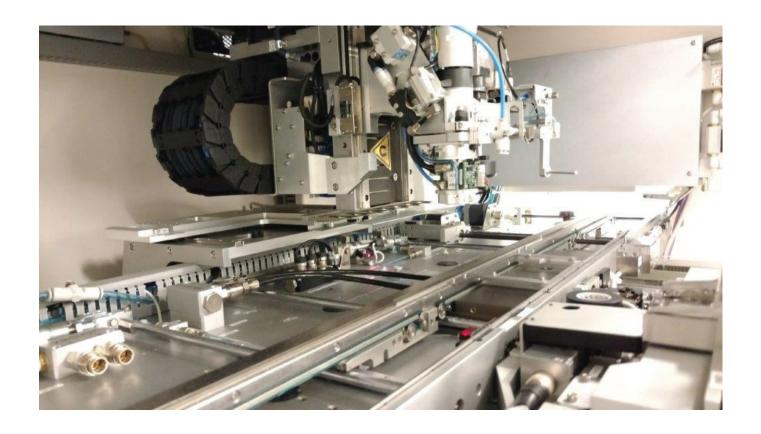

## **Datacon 2200 EVO Dispense Pick and Place**

Asset ID: 14562

## **Configuration:**

Datacon 2200 EVO Dispense Pick and Place

- Die Handling System
- Upgrade Heated Bond Head
- Single Head Machine
- Epoxy and flux application system
- DC6408 Slide flux
- Substrate Transport System
- Input/Output System
- Wafer Table w/o stretcher
- Wafer lift including wafer changer
- Gel-Pak Holder 2" for auto cahnge (8")
- Flip Chip Station
- Auto tool changer unit, 7 slot
- Single-Chip ejector unit
- Eject tool base
- Needle Kit
- Dispenser high performance D-Style Pump
- Calibration Tool Kit
- SECS/GEM Capability including wafer mapping and wafer scanner
- ID Integrated Dispenser
- ALPS EL Host Computer
- Die Handling System
- Epoxy and Flux Application System