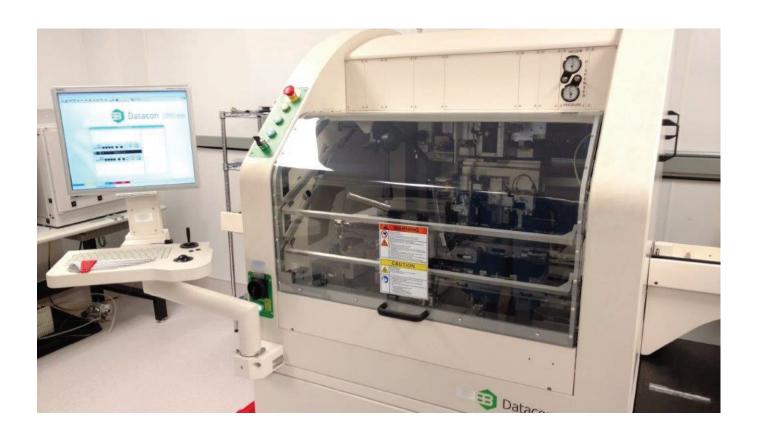

## **Configuration:**

Datacon 2200 EVO Dispense Pick and Place

- Die Handling System
- Upgrade Heated Bond Head
- Single Head Machine
- Epoxy and flux application system
- DC6408 Slide flux
- Substrate Transport System
- Input/Output System
- Wafer Table w/o stretcher
- Wafer lift including wafer changer
- Gel-Pak Holder 2" for auto cahnge (8")
- Flip Chip Station
- Auto tool changer unit, 7 slot
- Single-Chip ejector unit
- Eject tool base
- Needle Kit
- Dispenser high performance D-Style Pump
- Calibration Tool Kit
- SECS/GEM Capability including wafer mapping and wafer scanner
- ID Integrated Dispenser
- ALPS EL Host Computer
- Die Handling System
- Epoxy and Flux Application System