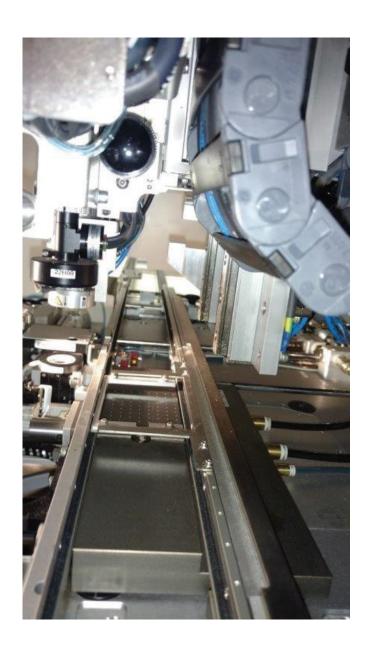

## **Datacon 2200 EVO Dispense Pick and Place**

Asset ID: 14562

## **Configuration:**

Datacon 2200 EVO Dispense Pick and Place

- Die Handling System
- Upgrade Heated Bond Head
- Single Head Machine
- Epoxy and flux application system
- DC6408 Slide flux
- Substrate Transport System
- Input/Output System
- Wafer Table w/o stretcher
- Wafer lift including wafer changer
- Gel-Pak Holder 2" for auto cahnge (8")
- Flip Chip Station
- Auto tool changer unit, 7 slot
- Single-Chip ejector unit
- Eject tool base
- Needle Kit
- Dispenser high performance D-Style Pump
- Calibration Tool Kit
- SECS/GEM Capability including wafer mapping and wafer scanner
- ID Integrated Dispenser
- ALPS EL Host Computer
- Die Handling System
- Epoxy and Flux Application System