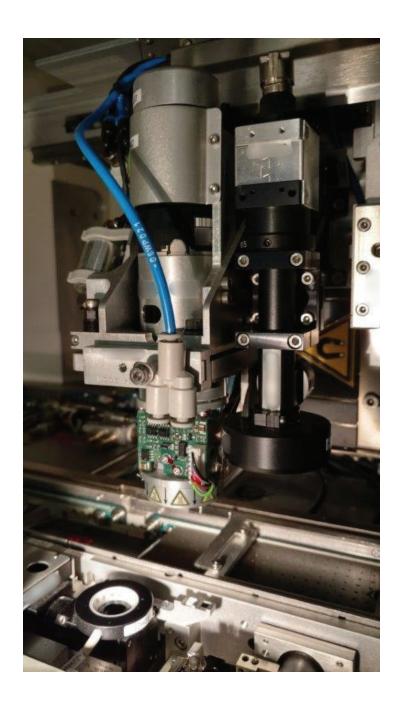

## **Datacon 2200 EVO Dispense Pick and Place**

Asset ID: 14562

## **Configuration:**

Datacon 2200 EVO Dispense Pick and Place

- Die Handling System
- Upgrade Heated Bond Head
- Single Head Machine
- Epoxy and flux application system
- DC6408 Slide flux
- Substrate Transport System
- Input/Output System
- Wafer Table w/o stretcher
- Wafer lift including wafer changer
- Gel-Pak Holder 2" for auto cahnge (8")
- Flip Chip Station
- Auto tool changer unit, 7 slot
- Single-Chip ejector unit
- Eject tool base
- Needle Kit
- Dispenser high performance D-Style Pump
- Calibration Tool Kit
- SECS/GEM Capability including wafer mapping and wafer scanner
- ID Integrated Dispenser
- ALPS EL Host Computer
- Die Handling System
- Epoxy and Flux Application System