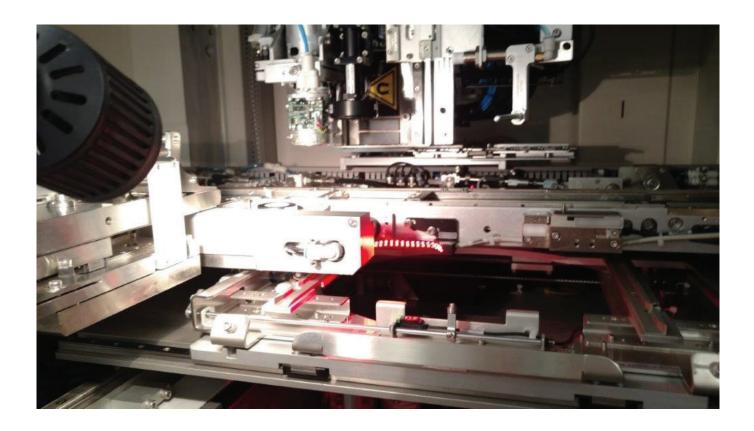

## **Datacon 2200 EVO Dispense Pick and Place**

Asset ID: 14562

## **Configuration:**

Datacon 2200 EVO Dispense Pick and Place

- Die Handling System
- Upgrade Heated Bond Head
- Single Head Machine
- Epoxy and flux application system
- DC6408 Slide flux
- Substrate Transport System
- Input/Output System
- Wafer Table w/o stretcher
- Wafer lift including wafer changer
- Gel-Pak Holder 2" for auto cahnge (8")
- Flip Chip Station
- Auto tool changer unit, 7 slot
- Single-Chip ejector unit
- Eject tool base
- Needle Kit
- Dispenser high performance D-Style Pump
- Calibration Tool Kit
- SECS/GEM Capability including wafer mapping and wafer scanner
- ID Integrated Dispenser
- ALPS EL Host Computer
- Die Handling System
- Epoxy and Flux Application System