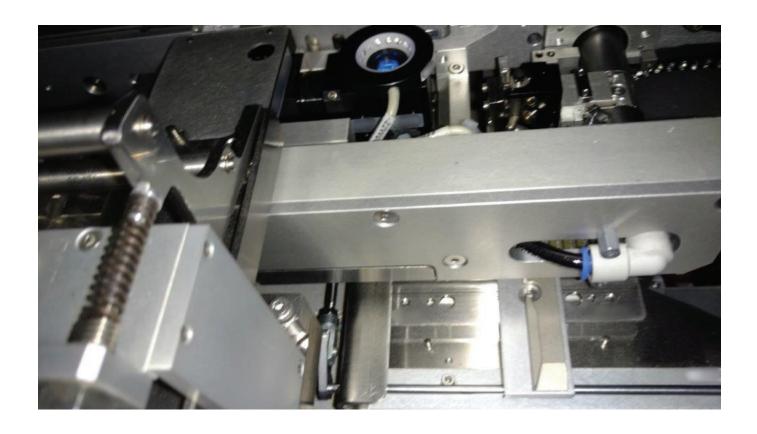

## **Datacon 2200 EVO Dispense Pick and Place**

Asset ID: 14562

## **Configuration:**

Datacon 2200 EVO Dispense Pick and Place

- Die Handling System
- Upgrade Heated Bond Head
- Single Head Machine
- Epoxy and flux application system
- DC6408 Slide flux
- Substrate Transport System
- Input/Output System
- Wafer Table w/o stretcher
- Wafer lift including wafer changer
- Gel-Pak Holder 2" for auto cahnge (8")
- Flip Chip Station
- Auto tool changer unit, 7 slot
- Single-Chip ejector unit
- Eject tool base
- Needle Kit
- Dispenser high performance D-Style Pump
- Calibration Tool Kit
- SECS/GEM Capability including wafer mapping and wafer scanner
- ID Integrated Dispenser
- ALPS EL Host Computer
- Die Handling System
- Epoxy and Flux Application System