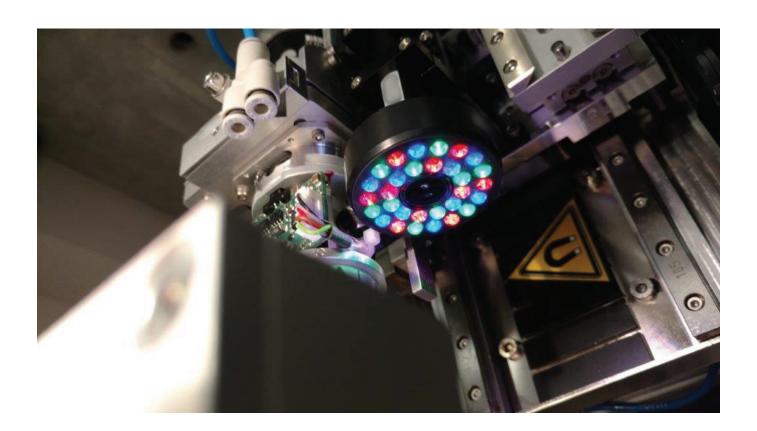

## **Datacon 2200 EVO Dispense Pick and Place**

Asset ID: 14562

## **Configuration:**

Datacon 2200 EVO Dispense Pick and Place

- Die Handling System
- Upgrade Heated Bond Head
- Single Head Machine
- Epoxy and flux application system
- DC6408 Slide flux
- Substrate Transport System
- Input/Output System
- Wafer Table w/o stretcher
- Wafer lift including wafer changer
- Gel-Pak Holder 2" for auto cahnge (8")
- Flip Chip Station
- Auto tool changer unit, 7 slot
- Single-Chip ejector unit
- Eject tool base
- Needle Kit
- Dispenser high performance D-Style Pump
- Calibration Tool Kit
- SECS/GEM Capability including wafer mapping and wafer scanner
- ID Integrated Dispenser
- ALPS EL Host Computer
- Die Handling System
- Epoxy and Flux Application System