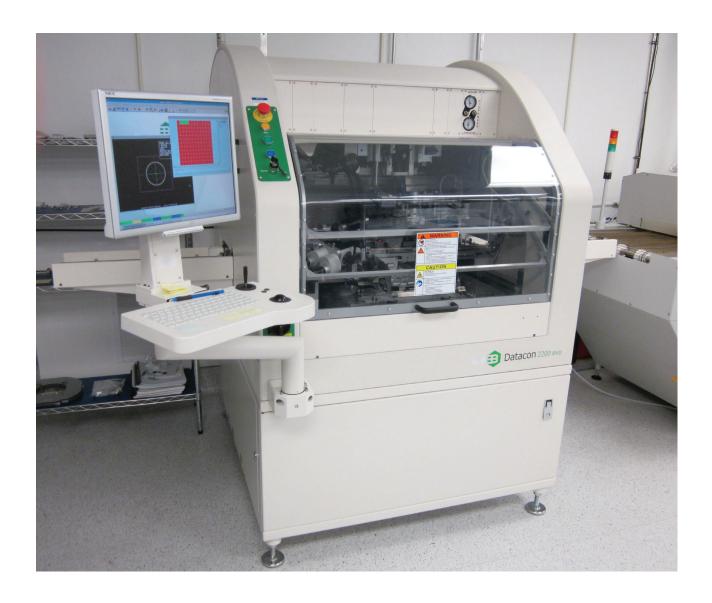

## **Datacon 2200 EVO Dispense Pick and Place**

Asset ID: 14562

## **Configuration:**

Datacon 2200 EVO Dispense Pick and Place

- Die Handling System
- Upgrade Heated Bond Head
- Single Head Machine
- Epoxy and flux application system
- DC6408 Slide flux
- Substrate Transport System
- Input/Output System
- Wafer Table w/o stretcher
- Wafer lift including wafer changer
- Gel-Pak Holder 2" for auto cahnge (8")
- Flip Chip Station
- Auto tool changer unit, 7 slot
- Single-Chip ejector unit
- Eject tool base
- Needle Kit
- Dispenser high performance D-Style Pump
- Calibration Tool Kit
- SECS/GEM Capability including wafer mapping and wafer scanner
- ID Integrated Dispenser
- ALPS EL Host Computer
- Die Handling System
- Epoxy and Flux Application System