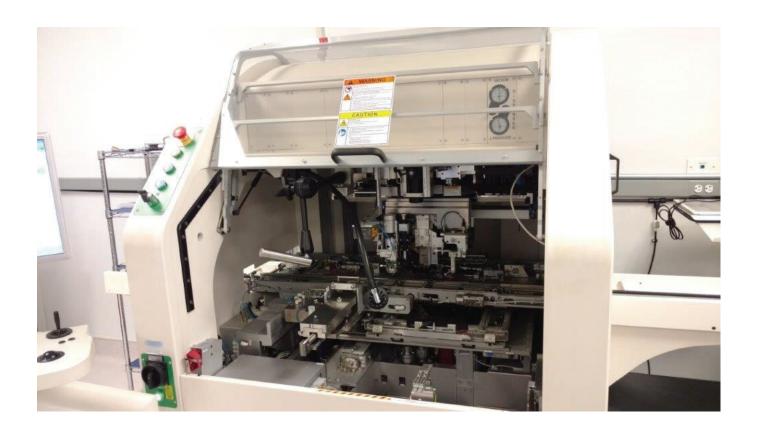

## **Configuration:**

Datacon 2200 EVO Dispense Pick and Place

- Die Handling System
- Upgrade Heated Bond Head
- Single Head Machine
- Epoxy and flux application system
- DC6408 Slide flux
- Substrate Transport System
- Input/Output System
- Wafer Table w/o stretcher
- Wafer lift including wafer changer
- Gel-Pak Holder 2" for auto cahnge (8")
- Flip Chip Station
- Auto tool changer unit, 7 slot
- Single-Chip ejector unit
- Eject tool base
- Needle Kit
- Dispenser high performance D-Style Pump
- Calibration Tool Kit
- SECS/GEM Capability including wafer mapping and wafer scanner
- ID Integrated Dispenser
- ALPS EL Host Computer
- Die Handling System
- Epoxy and Flux Application System