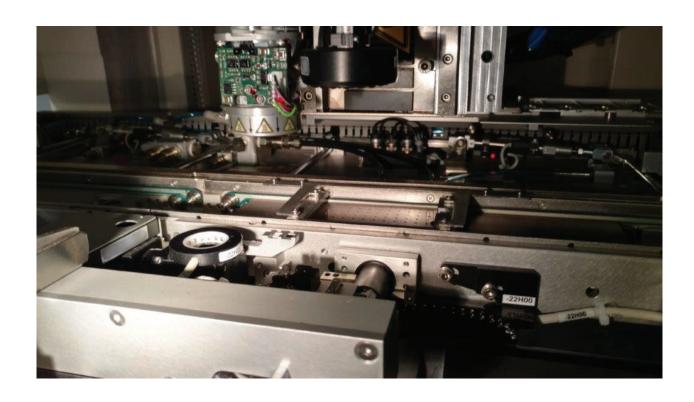

## **Datacon 2200 EVO Dispense Pick and Place**

Asset ID: 14562

## **Configuration:**

Datacon 2200 EVO Dispense Pick and Place

- Die Handling System
- Upgrade Heated Bond Head
- Single Head Machine
- Epoxy and flux application system
- DC6408 Slide flux
- Substrate Transport System
- Input/Output System
- Wafer Table w/o stretcher
- Wafer lift including wafer changer
- Gel-Pak Holder 2" for auto cahnge (8")
- Flip Chip Station
- Auto tool changer unit, 7 slot
- Single-Chip ejector unit
- Eject tool base
- Needle Kit
- Dispenser high performance D-Style Pump
- Calibration Tool Kit
- SECS/GEM Capability including wafer mapping and wafer scanner
- ID Integrated Dispenser
- ALPS EL Host Computer
- Die Handling System
- Epoxy and Flux Application System